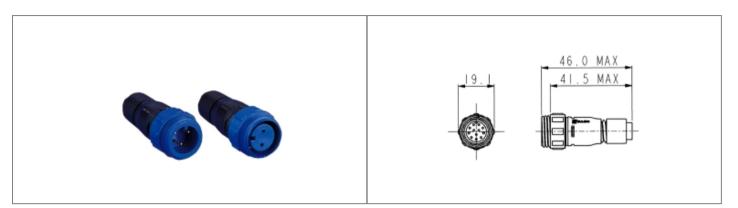

### // General Information:

| Product Display Title:          |
|---------------------------------|
| Product Family:                 |
| Product Series:                 |
| Approvals:                      |
| Body Material:                  |
| Body Material Type:             |
| Contact Type:                   |
| Coupling Type:                  |
| Current Max:                    |
| Diameter Over Coupling Ring Mm: |
| Flamability Rating:             |
| Function:                       |
| Ip Rating:                      |
| Max Cable Entry Size:           |
| Min Cable Entry Size:           |
| Max Contact Accomodation Awg:   |
| Min Contact Accomodation Awg:   |
| Max Contact Accomodation Mm2:   |
| Min Contact Accomodation Mm2:   |
| Max Operating Temperature:      |
| Min Operating Temperature:      |
| Number Of Contacts:             |
| Voltage Max:                    |
|                                 |

Inline Cable Connector **Circular Power Connectors** 400 Series Buccaneer UL Polyamide (PA) Plastic Body Plug Contact Screw 5A 19.1mm UL94V-0 Inline Cable Connector IP68 4.0mm 3.5mm 26AWG 22AWG 0.34mm2 0.14mm2 +80°C -40°C 8 Contacts 125V