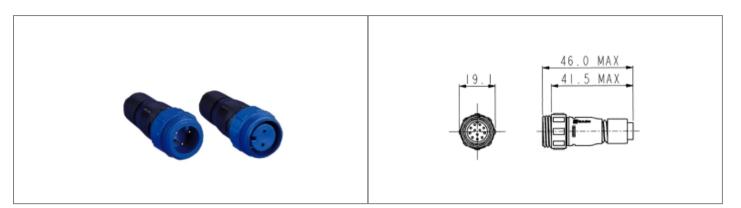

### // General Information:

| Product Display Title:          |
|---------------------------------|
| Product Family:                 |
| Product Series:                 |
| Approvals:                      |
| Body Material:                  |
| Body Material Type:             |
| Contact Type:                   |
| Coupling Type:                  |
| Current Max:                    |
| Diameter Over Coupling Ring Mm: |
| Flamability Rating:             |
| Function:                       |
| Ip Rating:                      |
| Max Cable Entry Size:           |
| Min Cable Entry Size:           |
| Max Contact Accomodation Awg:   |
| Min Contact Accomodation Awg:   |
| Max Contact Accomodation Mm2:   |
| Min Contact Accomodation Mm2:   |
| Max Operating Temperature:      |
| Min Operating Temperature:      |
| Number Of Contacts:             |
| Voltage Max:                    |
|                                 |

Inline Cable Connector **Circular Power Connectors** 400 Series Buccaneer UL Polyamide (PA) Plastic Body Socket Contact Screw 1A 19.1mm UL94V-0 Inline Cable Connector IP68 7.0mm 6.5mm 28AWG 24AWG 0.25mm2 0.08mm2 +80°C -40°C 12 Contacts 50V