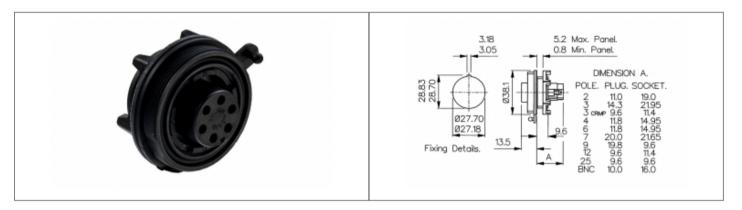

### // Product Description:

- O Front Panel Mount Connectors
- O Water and dustproof to IP68 when mated with compatible connector
- O Single hole fixing
- O Plug or Socket
- 2, 3, 4, 6, 7, 9, 12, 25 Contact with leading Earth contact on 3 Contact Socket versions
- Screw, Crimp, Crimp/Solder Terminations available depending on part code and number of Contacts
- O Screw contacts supplied fitted, Crimp contacts supplied loose (Crimp/Solder contacts and fitting tools available separately)
- O Choice of coloured inserts to enable positive visual identification of connector:
- O Part codes suffixed with a colour code followed by 2 have that colour insert
- O Colour choices and colour codes: Blue (BL), Green (GN), Grey (GY), Light Grey (LG), Red (RD), White (WH), Yellow (YL), Black (standard colour, no suffix code)
- O PX0799 rear of panel back shell and 12855 Insulation Boot available separately
- O PX0733 Sealing Cap available separately to maintain IP rating of unmated connectors
- O Mate with PX07 Series Flex Connectors

Front Panel Mount Connectors **Circular Power Connectors** Standard Buccaneer 2-3 Tage CSA, UL, VDE Polyamide (PA)- Glass Filled Plastic Body Socket Contact Screw 3A. 5A 38.1mm UL94HB Front Panel Mount Connector Black Insert IP68. IP69K +70°C -20°C 6 Contacts 277V