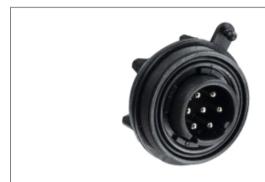

## Product Name // Front Panel Mount Connector PX0744 **Series 7 Contact Plug Screw Termination (Contacts Supplied Fitted) Black Insert**

View Product Page

## // Product Description:

- 0 Front Panel Mount Connectors
- 0 Water and dustproof to IP68 when mated with compatible connector
- 0 Single hole fixing
- 0 Plug or Socket
- 0 2, 3, 4, 6, 7, 9, 12, 25 Contact with leading Earth contact on 3 Contact Socket versions
- 0 Screw, Crimp, Crimp/Solder Terminations available depending on part code and number of Contacts
- 0 Screw contacts supplied fitted, Crimp contacts supplied loose (Crimp/Solder contacts and fitting tools available separately)
- Choice of coloured inserts to enable positive visual identification of connector:
- Part codes suffixed with a colour code followed by 2 have that 0 colour insert
- 0 Colour choices and colour codes: Blue (BL), Green (GN), Grey (GY), Light Grey (LG), Red (RD), White (WH), Yellow (YL), Black (standard colour, no suffix code)
- 0 PX0799 rear of panel back shell and 12855 Insulation Boot available separately
- PX0733 Sealing Cap available separately to maintain IP rating of unmated connectors
- Mate with PX07 Series Flex Connectors