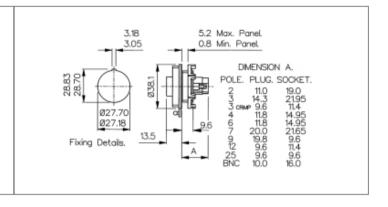

3A, 5A 38.1mm

UL94HB

Front Panel Mount Connector

Black Insert IP68, IP69K

+70°C

-20°C

7 Contacts

Yes 277V