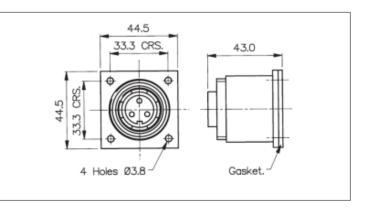

## Product Name // Bulkhead Flange Mount Connector **PX0787 Series 3 Contact Plug Crimp Termination (Contacts Supplied Loose) Light Grey Insert**

View Product Page

Bulkhead Flange Mount Connector

Light Grey Insert

IP68, IP69K +70°C

-20°C

3 Contacts

277V

Standard Series power connectors..

Standard Series power connectors.