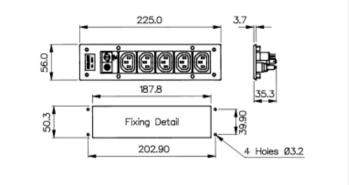

## **Product Name // Panel Mount Rectangular IEC Distribution Unit PXD100 5 Shuttered Outlet Fused With Neon Indicator**

#### // Product Description:

- Panel Mount Rectangular IEC Distribution Unit
- O Screw fit to panel
- 5 shuttered Outlets

- 5mm x 20mm fuseholder
- O Neon indicator
- Mate with PX0686, PX0686/SE