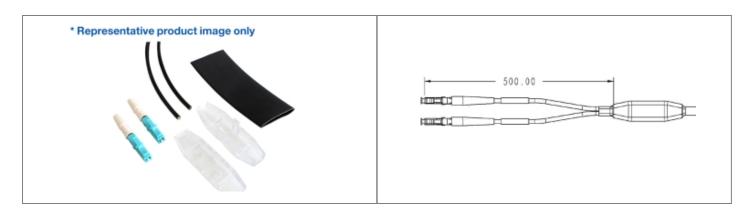

# Product Name // 4 Channel Termination Kit (5-6mm) with SC (OM1)

🚯 View Product Page

### // Product Description:

- 4 Channel Termination Kit (5-6mm) with SC (OM1)
- O Kit to terminate Plug & Jam Nut with Cable Acceptance Connector
- O The kit includes: breakout tube parts, heat shrink cover, 500mm furcation tubes, & LC or SC Connectors
- O Potting Compound is sold separately (PXEB5079)