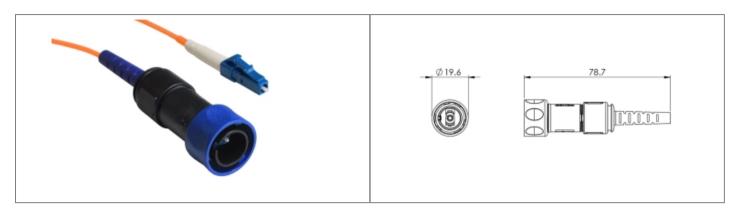

## Product Name // 300 M, Multimode, Cabled, Flex fiber connector

## // Product Description:

- O Flex Fiber Connector to LC type Connector
- Sealed to IP66, IP68, IP69K when mated with compatible connector
- O no cable options, or pre-terminated from 5M 450M available
- O Simplex LC type fiber connector

- O Choices of OS1, OM1 and OM3 cables for single or multimode
- PXP4081 Sealing Cap available separately to maintain IP rating of unmated connectors
- Mate with Inline fiber connector or panel mount connectors PXF4051, PXF4053

Polycarbonate/Polybutylene Terephthalate (PC/PBT)

LC Fiber

30 Degree coupling

19.7mm OM1

OIVII

UL94V-0

Flex to LC Connector Double Ended Fiber Cable

IP66, IP68, IP69K