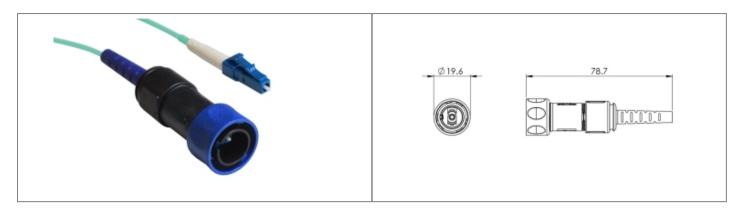

## Product Name // 50 M, Multimode, Cabled, Flex fiber connector

## // Product Description:

- O Flex Fiber Connector to LC type Connector
- Sealed to IP66, IP68, IP69K when mated with compatible connector
- O no cable options, or pre-terminated from 5M 450M available
- O Simplex LC type fiber connector

- O Choices of OS1, OM1 and OM3 cables for single or multimode
- PXP4081 Sealing Cap available separately to maintain IP rating of unmated connectors
- Mate with Inline fiber connector or panel mount connectors PXF4051, PXF4053

Polycarbonate/Polybutylene Terephthalate (PC/PBT)

LC Fiber

30 Degree coupling

19.7mm

ОМЗ

UL94V-0

Flex to LC Connector Double Ended Fiber Cable

IP66, IP68, IP69K