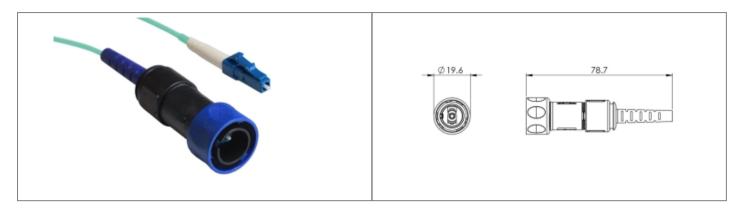

## Product Name // 300 M, Multimode, Cabled, Flex fiber connector

## // Product Description:

- O Flex Fiber Connector to LC type Connector
- Sealed to IP66, IP68, IP69K when mated with compatible connector
- O no cable options, or pre-terminated from 5M 450M available
- O Simplex LC type fiber connector

- O Choices of OS1, OM1 and OM3 cables for single or multimode
- PXP4081 Sealing Cap available separately to maintain IP rating of unmated connectors
- Mate with Inline fiber connector or panel mount connectors PXF4051, PXF4053