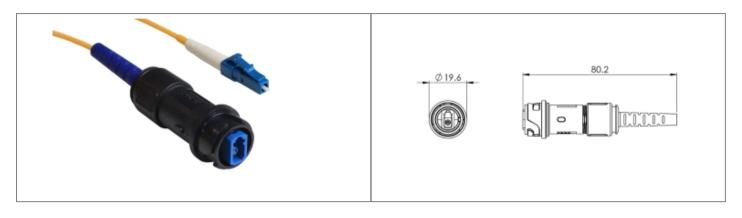

## Product Name // 150 M, Single Mode, Cabled, Inline fiber connector

## // Product Description:

- O Inline Fiber Connector to LC type Connector
- Sealed to IP66, IP68, IP69K when mated with compatible connector
- O no cable options, or pre-terminated from 5M 450M available
- O Simplex LC type fiber connector

- O Choices of OS1, OM1 and OM3 cables for single or multimode
- PXP4082 Sealing Cap available separately to maintain IP rating of unmated connectors
- Mate with flex fiber connector PXF4050

Polycarbonate/Polybutylene Terephthalate (PC/PBT)

LC Fiber

30 Degree coupling

19.7mm OS1

031

UL94V-0

Inline to LC Connector Double Ended Fiber Cable

IP66, IP68, IP69K