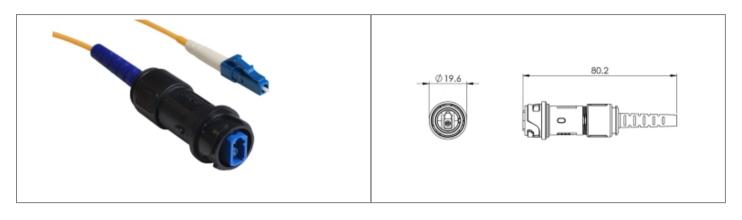

## // Product Description:

- O Inline Fiber Connector to LC type Connector
- Sealed to IP66, IP68, IP69K when mated with compatible connector
- O no cable options, or pre-terminated from 5M 450M available
- O Simplex LC type fiber connector

- O Choices of OS1, OM1 and OM3 cables for single or multimode
- PXP4082 Sealing Cap available separately to maintain IP rating of unmated connectors
- Mate with flex fiber connector PXF4050

Polycarbonate/Polybutylene Terephthalate (PC/PBT)

LC Fiber

30 Degree coupling

19.7mm

OS1

UL94V-0

Inline to LC Connector Double Ended Fiber Cable

IP66, IP68, IP69K