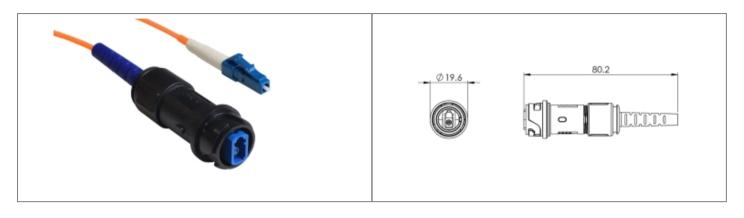

## Product Name // 150 M, Multimode, Cabled, Inline fiber connector

## // Product Description:

- O Inline Fiber Connector to LC type Connector
- Sealed to IP66, IP68, IP69K when mated with compatible connector
- O no cable options, or pre-terminated from 5M 450M available
- O Simplex LC type fiber connector

- O Choices of OS1, OM1 and OM3 cables for single or multimode
- PXP4082 Sealing Cap available separately to maintain IP rating of unmated connectors
- Mate with flex fiber connector PXF4050

Polycarbonate/Polybutylene Terephthalate (PC/PBT)

LC Fiber

30 Degree coupling

19.7mm OM1

OIVII

UL94V-0

Inline to LC Connector Double Ended Fiber Cable

IP66, IP68, IP69K

+70°C

-20°C