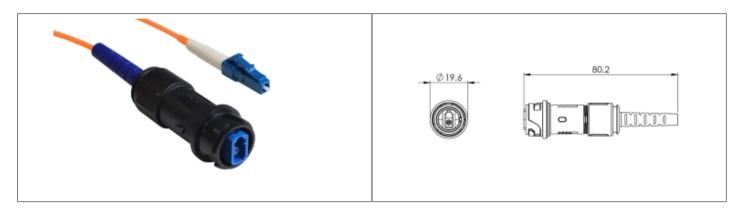

## // Product Description:

- O Inline Fiber Connector to LC type Connector
- Sealed to IP66, IP68, IP69K when mated with compatible connector
- O no cable options, or pre-terminated from 5M 450M available
- O Simplex LC type fiber connector

- O Choices of OS1, OM1 and OM3 cables for single or multimode
- PXP4082 Sealing Cap available separately to maintain IP rating of unmated connectors
- Mate with flex fiber connector PXF4050

Polycarbonate/Polybutylene Terephthalate (PC/PBT)

LC Fiber

30 Degree coupling

19.7mm

OM1

UL94V-0

Inline to LC Connector Double Ended Fiber Cable

IP66, IP68, IP69K