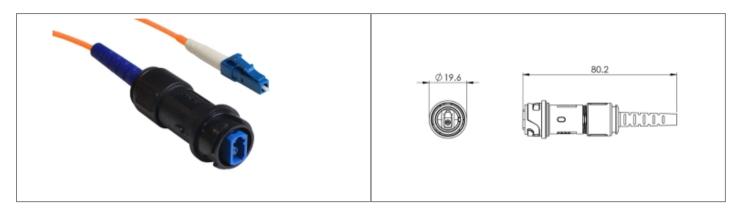

## // Product Description:

- O Inline Fiber Connector to LC type Connector
- Sealed to IP66, IP68, IP69K when mated with compatible connector
- O no cable options, or pre-terminated from 5M 450M available
- O Simplex LC type fiber connector

- O Choices of OS1, OM1 and OM3 cables for single or multimode
- PXP4082 Sealing Cap available separately to maintain IP rating of unmated connectors
- Mate with flex fiber connector PXF4050

Fibre Mode:

Flamability Rating:

Function:

Ip Rating:

Max Operating Temperature: Min Operating Temperature:

Inline Fiber Connector to LC type Connector

Circular Fiber Connectors

4000 Series - Simplex LC Fiber Buccaneer

Polycarbonate/Polybutylene Terephthalate (PC/PBT)

LC Fiber

30 Degree coupling

19.7mm OM1

OIVI I

UL94V-0

Inline to LC Connector Double Ended Fiber Cable

IP66, IP68, IP69K