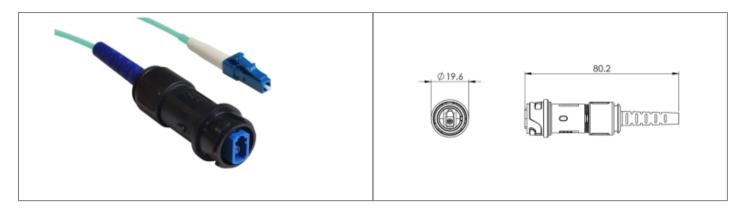

## // Product Description:

- O Inline Fiber Connector to LC type Connector
- Sealed to IP66, IP68, IP69K when mated with compatible connector
- O no cable options, or pre-terminated from 5M 450M available
- O Simplex LC type fiber connector

- O Choices of OS1, OM1 and OM3 cables for single or multimode
- PXP4082 Sealing Cap available separately to maintain IP rating of unmated connectors
- Mate with flex fiber connector PXF4050

Polycarbonate/Polybutylene Terephthalate (PC/PBT)

LC Fiber

30 Degree coupling

19.7mm OM3

UIVIO

UL94V-0

Inline to LC Connector Double Ended Fiber Cable

IP66, IP68, IP69K