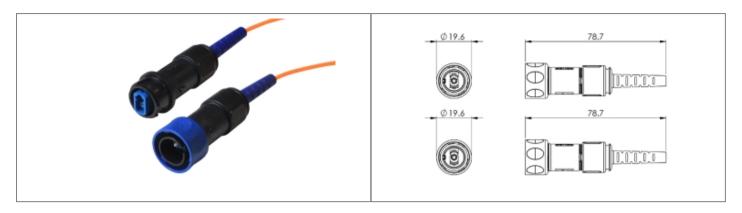

## // Product Description:

- O Flex Fiber Connector to Inline Fiber Connector
- Sealed to IP66, IP68, IP69K when mated with compatible connector
- O no cable options, or pre-terminated from 5M 450M available
- O Simplex LC type fiber connector

- O Choices of OS1, OM1 and OM3 cables for single or multimode
- PXP4081 Sealing Cap available separately to maintain IP rating of unmated connectors
- Mate with Inline fiber connector or panel mount connectors PXF4051, PXF4053

Polycarbonate/Polybutylene Terephthalate (PC/PBT)

LC Fiber

30 Degree coupling

19.7mm

OM1

UL94V-0

Flex to LC Connector Double Ended Fiber Cable

IP66, IP68, IP69K