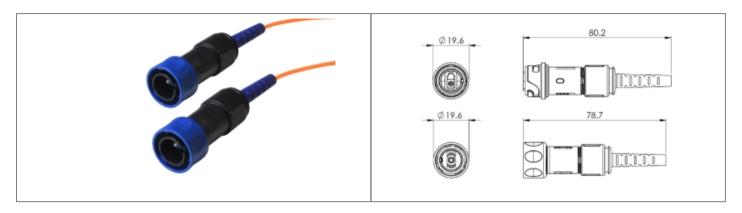

## // Product Description:

- O Flex Fiber Connector to Flex Fiber Connector
- Sealed to IP66, IP68, IP69K when mated with compatible connector
- O no cable options, or pre-terminated from 5M 450M available
- O Simplex LC type fiber connector

- O Choices of OS1, OM1 and OM3 cables for single or multimode
- PXP4081 Sealing Cap available separately to maintain IP rating of unmated connectors
- Mate with Inline fiber connector or panel mount connectors PXF4051, PXF4053

Polycarbonate/Polybutylene Terephthalate (PC/PBT)

LC Fiber

30 Degree coupling

19.7mm

OM1

UL94V-0

Flex to LC Connector Double Ended Fiber Cable

IP66, IP68, IP69K