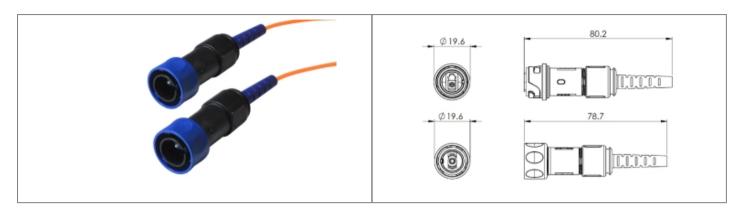

## // Product Description:

- O Flex Fiber Connector to Flex Fiber Connector
- Sealed to IP66, IP68, IP69K when mated with compatible connector
- O no cable options, or pre-terminated from 5M 450M available
- O Simplex LC type fiber connector

- O Choices of OS1, OM1 and OM3 cables for single or multimode
- PXP4081 Sealing Cap available separately to maintain IP rating of unmated connectors
- Mate with Inline fiber connector or panel mount connectors PXF4051, PXF4053

Polycarbonate/Polybutylene Terephthalate (PC/PBT)

LC Fiber

30 Degree coupling

19.7mm

OM1

UL94V-0

Flex to LC Connector Double Ended Fiber Cable

IP66, IP68, IP69K