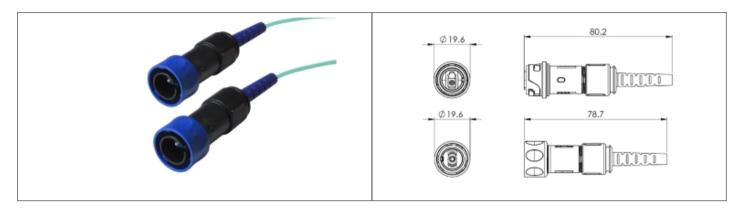

## // Product Description:

- O Flex Fiber Connector to Flex Fiber Connector
- Sealed to IP66, IP68, IP69K when mated with compatible connector
- O no cable options, or pre-terminated from 5M 450M available
- O Simplex LC type fiber connector

- O Choices of OS1, OM1 and OM3 cables for single or multimode
- PXP4081 Sealing Cap available separately to maintain IP rating of unmated connectors
- Mate with Inline fiber connector or panel mount connectors PXF4051, PXF4053

Polycarbonate/Polybutylene Terephthalate (PC/PBT)

LC Fiber

30 Degree coupling

19.7mm

ОМЗ

UL94V-0

Flex to LC Connector Double Ended Fiber Cable

IP66, IP68, IP69K