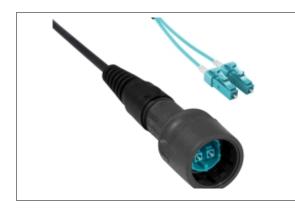

## Product Name // 05 M, OM3 Multi Mode, Cabled, Flex fiber connector

## // Product Description:

- Plex Fiber Connector to LC type connector
- Sealed to IP66, IP68, IP69K when mated with compatible connector
- O no cable options, or pre-terminated from 5M 450M available
- O Duplex LC type fiber connector

- O Choices of OS1, OM1 and OM3 cables for single or multimode
- PXP6083 Sealing Cap available separately to maintain IP rating of unmated connectors
- Mate with Inline fiber connector or panel mount connectors PXF6051, PXF6052

6000 Series - Duplex LC Fiber Buccaneer

No

Polyamide (PA)

LC Fiber

30 Degree coupling

32mm

OM3

UL94V-0

Flex to LC Connector Double Ended Fiber Cable

IP66, IP68, IP69K

+70°C

-25°C