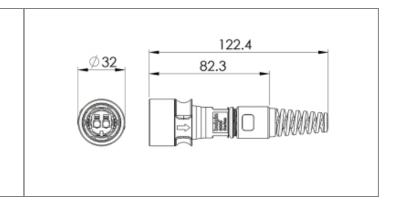

Diameter Over Coupling Ring Mm:

Fibre Mode:

Flamability Rating:

Function:

Ip Rating:

Max Operating Temperature: Min Operating Temperature:

Flex Fiber Connector to LC type Connector

Circular Fiber Connectors

6000 Series - Duplex LC Fiber Buccaneer

No

Polyamide (PA)

LC Fiber

30 Degree coupling

32mm

OM3

UL94V-0