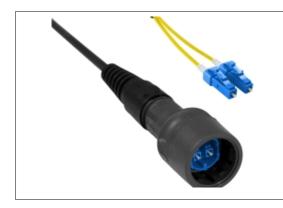

## // Product Description:

- Plex Fiber Connector to LC type connector
- Sealed to IP66, IP68, IP69K when mated with compatible connector
- O no cable options, or pre-terminated from 5M 450M available
- O Duplex LC type fiber connector

- O Choices of OS1, OM1 and OM3 cables for single or multimode
- PXP6083 Sealing Cap available separately to maintain IP rating of unmated connectors
- Mate with Inline fiber connector or panel mount connectors PXF6051, PXF6052

6000 Series - Duplex LC Fiber Buccaneer

No

Polyamide (PA)

LC Fiber

30 Degree coupling

32mm OS1

UL94V-0

Flex to Double LC Connector Double Ended Fiber Cable