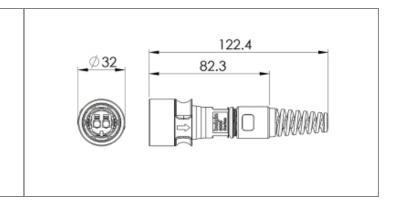

Diameter Over Coupling Ring Mm:

Fibre Mode:

Flamability Rating:

Function:

Ip Rating:

Max Operating Temperature: Min Operating Temperature:

Flex Fiber Connector to LC type Connector

Circular Fiber Connectors