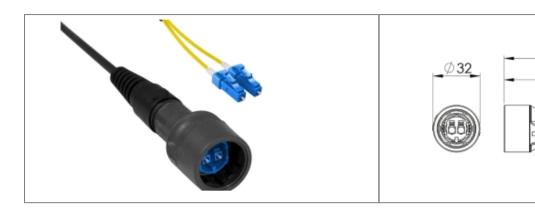

## // Product Description:

- O Flex Fiber Connector to LC type connector
- Sealed to IP66, IP68, IP69K when mated with compatible connector
- O no cable options, or pre-terminated from 5M 450M available
- O Duplex LC type fiber connector

## // General Information:

Product Display Title:

Product Family:

Product Series:

Body Material:

Contact Type:

Coupling Type:

Diameter Over Coupling Ring Mm:

Fibre Mode:

Flamability Rating:

Function:

Ip Rating:

Max Operating Temperature: Min Operating Temperature:

Flex Fiber Connector to LC type Connector

Circular Fiber Connectors

6000 Series - Duplex LC Fiber Buccaneer

Polyamide (PA)

LC Fiber

30 Degree coupling

32mm

OS1

UL94V-0

Flex to Double LC Connector Double Ended Fiber Cable

IP66, IP68, IP69K