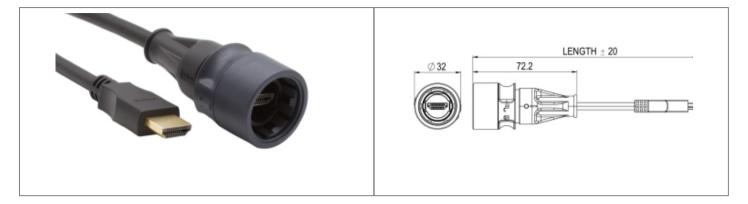

#### // General Information:

Product Display Title: HDMI Plug to Sealed HDMI Plug 5M Cable

Product Family:Circular Data ConnectorsProduct Series:6000 Series - HDMI Buccaneer

Body Material: Polycarbonate/Polybutylene Terephthalate (PC/PBT)

Body Material Type:Plastic BodyCable Length:5mContact Type:Plug ContactCoupling Type:Push-Twist

Data Cable Type: HDMI Plug to Sealed HDMI Plug

Diameter Over Coupling Ring Mm:32mmFlamability Rating:UL94V-0