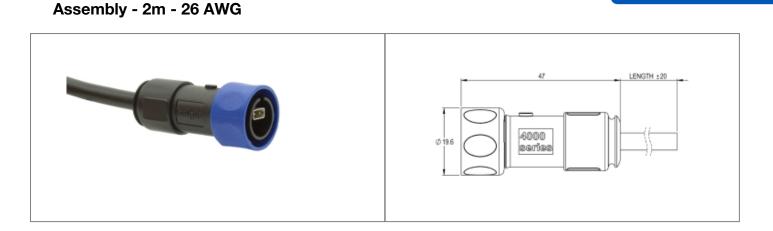

### // Product Description:

- O Pre-Wired Flex Patch Cord Connector
- O SPE T1 interface within 4000 Series Buccaneer housing to blunt cut cable
- O 2m cable length
- O 26 AWG cable gauge

- Sealing caps available separately to maintain IP rating of unmated connectors
- O Mates with PXPSPE4032 and PXPSPE4033 panel mounting connectors
- O Connector interfaces compliant with IEC 63171-6
- O Cable compliant with IEC 61156-12

SPE Patch Cord Assembly Circular Data Connectors 4000 Series - SPE Black Polycarbonate/Polybutylene Terephthalate (PC/PBT) Plastic Body 2m Plug Contact **Bayonet Lock** 4A 26 AWG SPE Cable - Blunt-Cut to Sealed Plug 19.7mm 10BASE-T1L UL94V-0 Patch Cord Cable Assembly IP66, IP67, IP73 +85°C -30°C 2 Contacts Yes 60V