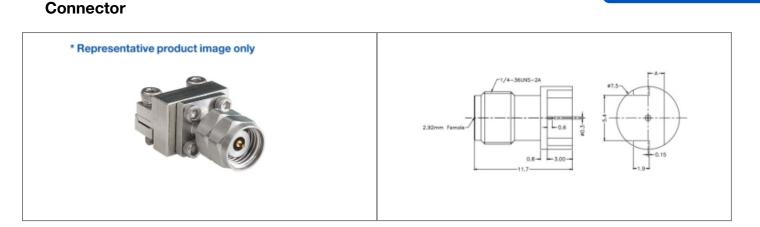

### // Product Description:

- O 2.92mm Plug Edge Launch PCB RF Connector
- O Maximum Voltage: 250V
- Temperature range: -40°C to +85°C
- C Frecuency range: 0GHz 40GHz
- O VSWR:

- O Dielectric withstanding Voltage: >750V
- O Impedance: 500hm
- O Body Material: Brass with Gold Plating
- O Contact Material: Beryllium Copper

#### // General Information:

Product Display Title: Product Family: Product Series: Body Material: Centre Contact Retention Force: Contact Pin Material: Min Coupling Torque: Max Coupling Torque: Dielectric Withstanding Voltage: Durability: Function: Impedance: Insulation Resistance: Insulator: Max Operating Temperature: Min Operating Temperature: Min Operating Frequency: Max Operating Frequency: Pcb Thickness: Thread Size: Voltage Max: Vswr:

2.92mm Series Edge Launch Connector Radio Frequency Connectors 2.92mm Series Brass with Gold Plating >20N Beryllium Copper 0.80Nm 1.10Nm >750V >500 cycles Female Edge Launch RF Connector 50Ohm >5000MOhm **ULTEM 1000** +85°C -40°C 0GHz 40GHz 0.87mm 1/4 36UNS 2A 250V <1.30