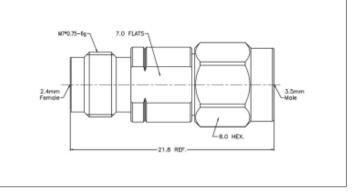

## // Product Description:

- 2.4mm Plug to Jack RF Adapter
- Maximum Voltage: 150V
- C Temperature range: -40°C to +85°C
- Frecuency range: 0GHz 50GHz
- O VSWR:

- O Dielectric withstanding Voltage: >500V
- O Impedance: 500hm
- O Body Material: Stainless Steel Passivation
- O Contact Material: Beryllium Copper

Radio Frequency Connectors

RF Adapter Series

18.60mm

Stainless Steel Passivation

>20N

Beryllium Copper

0.80Nm 1.10Nm >500V

>500 cycles

Male to Female RF Adapter

500hm >5000MOhm ULTEM 1000/PEI

+85°C -40°C 0GHz 50GHz M7x0.75 6g 150V <1.20