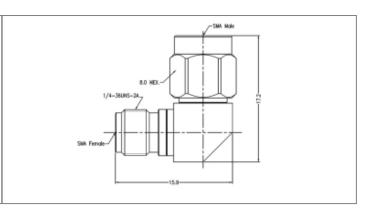

Thread Size: Voltage Max:

Vswr:

RF Adapter Series Right Angle

Radio Frequency Connectors

**RF Adapter Series** 

15.90mm & 17.20mm

Stainless Steel Passivation

>26.7N

0GHz

26.5GHz

1/4 36UNS 2A

335V

<1.25