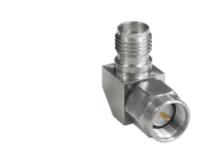

## Product Name // SMA Jack to SMA Plug Right Angle RF **Adapter**

#### // Product Description:

- 0 SMA Jack to SMA Plug Right Angle RF Adapter
- Maximum Voltage: 335V
- C Temperature range: -65°C to +165°C
- O Frecuency range: 0GHz 26.5GHz
- 0 VSWR:

- O Dielectric withstanding Voltage: >750V
- O Impedance: 500hm
- O Body Material: Stainless Steel Passivation
- O Contact Material: Beryllium Copper