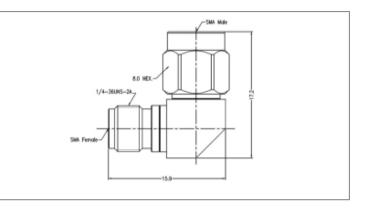

#### **General Information:**

**Product Display Title:** 

**Product Family:** 

**Product Series:** 

Body Length:

**Body Material:** 

Centre Contact Retention Force:

Contact Pin Material:

Voltage Max:

Vswr:

RF Adapter Series Right Angle

Radio Frequency Connectors

RF Adapter Series

17.80mm & 17.20mm

Stainless Steel Passivation

>26.7N