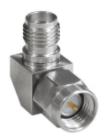

## Product Name // SMA Plug to SMA Plug Right Angle RF **Adapter**

**View Product Page** 

\* Representative product image only

### // Product Description:

- SMA Plug to SMA Plug Right Angle RF Adapter
- Maximum Voltage: 335V
- 0 Temperature range: -65°C to +165°C
- 0 Frecuency range: 0GHz - 26.5GHz
- O VSWR:

- O Dielectric withstanding Voltage: >750V
- 0 Impedance: 500hm
- 0 Body Material: Stainless Steel Passivation
- O Contact Material: Beryllium Copper