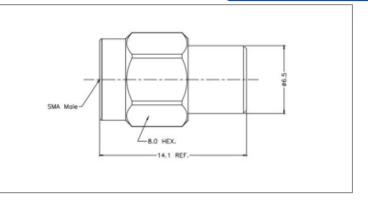

### // Product Description:

- O SMA Plug Termination (2W)
- Maximum Voltage: 335V
- O Temperature range: -65°C to +165°C
- Frecuency range: 0GHz 18GHz
- O VSWR:

- O Dielectric withstanding Voltage: >750V
- O Impedance: 500hm
- O Body Material: Stainless Steel Passivation
- O Contact Material: Beryllium Copper

### // General Information:

Product Display Title:

Product Family:

Product Series:

Average Power:

Body Length:

**Body Material:** 

Centre Contact Retention Force:

Min Operating Frequency: Max Operating Frequency:

Voltage Max:

Vswr:

RF Termination Series SMA

Radio Frequency Connectors

RF Termination Series

<2W

12.70mm