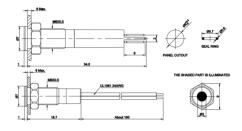

## 6mm Panel Cutout Diameter

- Available with 200mm Flying Leads or Solder Lugs
- Colour Options: Red, Green, Yellow, Blue, White
- Material Options: Nickel Plated brass, Black Plated brass, or Stainless Steel
- IP67IK06

6mm Vandal Resistant Indicator LED Colour LED Voltage Material Series Diameter Termination DX 06 - 6mm W - Wire Leads 200mm R - Red 006 - 6V N - Nickel Plated Brass L - Solder Lug G - Green 012 - 12V B - Black Plated Brass Y - Yellow 024 - 24V S - Stainless Steel B - Blue 110 - 110V W - White 220 - 220V