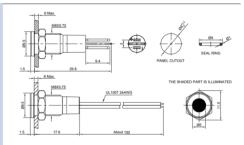

## 8mm Panel Cutout Diameter

- Available with 200mm Flying Leads or Solder Lugs
  Colour Actions Red, Orean Vallant
- Colour Options: Red, Green, Yellow, Blue, White
- Material Options: Nickel Plated brass, Black Plated brass, or Stainless Steel
  IP67
- II 07○ IK06
- DX08XXXXXX

| 8mm Vandal Resistant Indicator |          |                      |            |             |                         |
|--------------------------------|----------|----------------------|------------|-------------|-------------------------|
| Series                         | Diameter | Termination          | LED Colour | LED Voltage | Material                |
| DX                             | 08 - 8mm | W - Wire Leads 200mm | R - Red    | 006 - 6V    | N - Nickel Plated Brass |
|                                |          | L - Solder Lug       | G - Green  | 012 - 12V   | B - Black Plated Brass  |
|                                |          |                      | Y - Yellow | 024 - 24V   | S - Stainless Steel     |
|                                |          |                      | B - Blue   | 110 - 110V  |                         |
|                                |          |                      | W - White  | 220 - 220V  |                         |