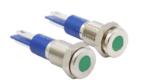

## 8mm Panel Cutout Diameter

- Available with 200mm Flying Leads or Solder Lugs
  Colour Actions Red, Orean Vallant
- Colour Options: Red, Green, Yellow, Blue, White
- Material Options: Nickel Plated brass, Black Plated brass, or Stainless Steel
  IP67
- II 07○ IK06
- DX08XXXXXX

| 8mm Vandal Resistant Indicator |          |                      |            |             |                         |
|--------------------------------|----------|----------------------|------------|-------------|-------------------------|
| Series                         | Diameter | Termination          | LED Colour | LED Voltage | Material                |
| DX                             | 08 - 8mm | W - Wire Leads 200mm | R - Red    | 006 - 6V    | N - Nickel Plated Brass |
|                                |          | L - Solder Lug       | G - Green  | 012 - 12V   | B - Black Plated Brass  |
|                                |          |                      | Y - Yellow | 024 - 24V   | S - Stainless Steel     |
|                                |          |                      | B - Blue   | 110 - 110V  |                         |
|                                |          |                      | W - White  | 220 - 220V  |                         |