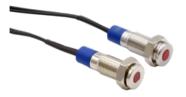

## 6mm Panel Cutout Diameter

- Available with 200mm Flying Leads or Solder Lugs
- Colour Options: Red, Green, Yellow, Blue, White
- Material Options: Nickel Plated brass, Black Plated brass, or Stainless Steel
- IP67IK06

6mm Vandal Resistant Indicator LED Colour LED Voltage Material Series Diameter Termination DX 06 - 6mm W - Wire Leads 200mm R - Red 006 - 6V N - Nickel Plated Brass L - Solder Lug G - Green 012 - 12V B - Black Plated Brass Y - Yellow 024 - 24V S - Stainless Steel B - Blue 110 - 110V W - White 220 - 220V