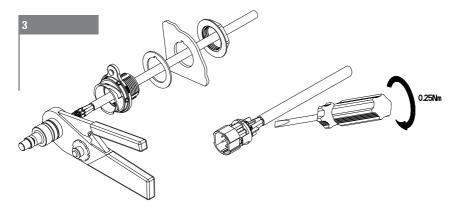

#### **Cable Glands**

To ensure the correct cable sealing pairs of cable glands and collets are available to accurately fit cable diameters from 5.0mm to 15.00mm. It is important to match the correct gland to the cable used, these are: