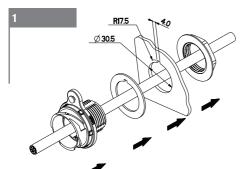

#### **Cable Glands**

To ensure the correct cable sealing pairs of cable glands and collets are available to accurately fit cable diameters from 5.0mm to 15.00mm. It is important to match the correct gland to the cable used, these are:

| Cable diameter                                                     | Gland Colour                                   |                    |                    |       |       |
|--------------------------------------------------------------------|------------------------------------------------|--------------------|--------------------|-------|-------|
| 5.0-7.0mm<br>7.0-9.0mm<br>9.0-11.0mm<br>11.0-13.0mm<br>13.0-15.0mm | Grey<br>White<br>Black<br>Yellow<br>Light Grey |                    |                    |       |       |
| Ratings                                                            |                                                |                    |                    |       |       |
| Poles:                                                             | 2                                              | 3                  | 6                  | 10    | 32    |
| Current Rating:<br>CCC, UL and VDE                                 | 25A                                            | 25A                | 10A                | 10A   | ЗA    |
| cUL                                                                | 25A                                            | 25A                | 8A                 | 6A    | 2A    |
| Voltage Rating (ac/dc)<br>CCC, VDE                                 | 600V                                           | 600V               | 500V               | 277V  | 200V  |
| UL, CUL<br>Conductor                                               | 600V                                           | 600V               | 600V               | 600V  | 600V  |
| Accommodation (max)                                                | 6.0mm <sup>2</sup>                             | 6.0mm <sup>2</sup> | 1.0mm <sup>2</sup> | 18AWG | 22AWG |