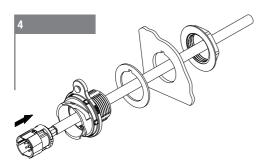

#### **Cable Glands**

To ensure the correct cable sealing pairs of cable glands and collets are available to accurately fit cable diameters from 5.0mm to 15.00mm. It is important to match the correct gland to the cable used, these are: