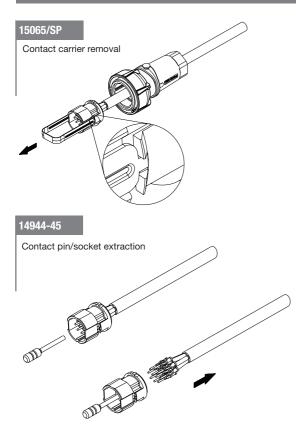

#### **Cable Glands**

To ensure the correct cable sealing pairs of cable glands and collets are available to accurately fit cable diameters from 5.0mm to 15.00mm. It is important to match the correct gland to the cable used, these are: