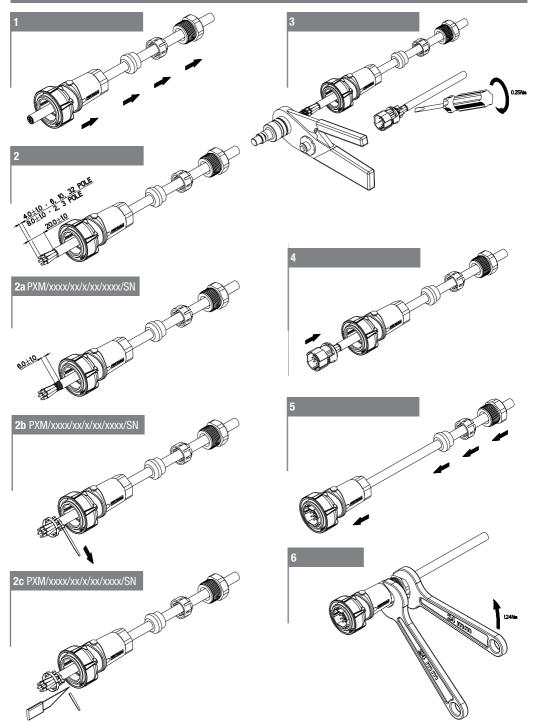

#### **Cable Glands**

To ensure the correct cable sealing pairs of cable glands and collets are available to accurately fit cable diameters from 5.0mm to 15.00mm. It is important to match the correct gland to the cable used, these are:

| Cable diameter                                                     | Gland Colour                                   |                    |                    |       |       |
|--------------------------------------------------------------------|------------------------------------------------|--------------------|--------------------|-------|-------|
| 5.0-7.0mm<br>7.0-9.0mm<br>9.0-11.0mm<br>11.0-13.0mm<br>13.0-15.0mm | Grey<br>White<br>Black<br>Yellow<br>Light Grey |                    |                    |       |       |
| Ratings                                                            |                                                |                    |                    |       |       |
| Poles:                                                             | 2                                              | 3                  | 6                  | 10    | 32    |
| Current Rating:<br>CCC, UL and VDE                                 | 25A                                            | 25A                | 10A                | 10A   | ЗA    |
| cUL                                                                | 25A                                            | 25A                | 8A                 | 6A    | 2A    |
| Voltage Rating (ac/dc)<br>CCC, VDE                                 | 600V                                           | 600V               | 500V               | 277V  | 200V  |
| UL, CUL<br>Conductor                                               | 600V                                           | 600V               | 600V               | 600V  | 600V  |
| Accommodation (max)                                                | 6.0mm <sup>2</sup>                             | 6.0mm <sup>2</sup> | 1.0mm <sup>2</sup> | 18AWG | 22AWG |