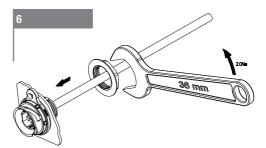

#### **Cable Glands**

To ensure the correct cable sealing pairs of cable glands and collets are available to accurately fit cable diameters from 5.0mm to 15.00mm. It is important to match the correct gland to the cable used, these are: