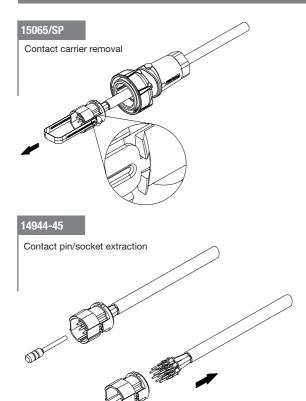

| 25A                | 25A                | 8A                 | 6A    | 2A    |
| Voltage Rating (ac/dc) |                    |                    |                    |       |       |
| CCC, VDE               | 600V               | 600V               | 500V               | 277V  | 200V  |
| UL, cUL                | 600V               | 600V               | 600V               | 600V  | 600V  |
| Conductor              |                    |                    |                    |       |       |
| Accommodation (max)    | 6.0mm <sup>2</sup> | 6.0mm <sup>2</sup> | 1.0mm <sup>2</sup> | 18AWG | 22AWG |

For full technical specification visit; www.elektron-bulgin.com



www.elektron-bulgin.com

GB

# 7000 Series - PXP7010 & PXP7011



# 7000 Series – PXP7012



# 7000 Series