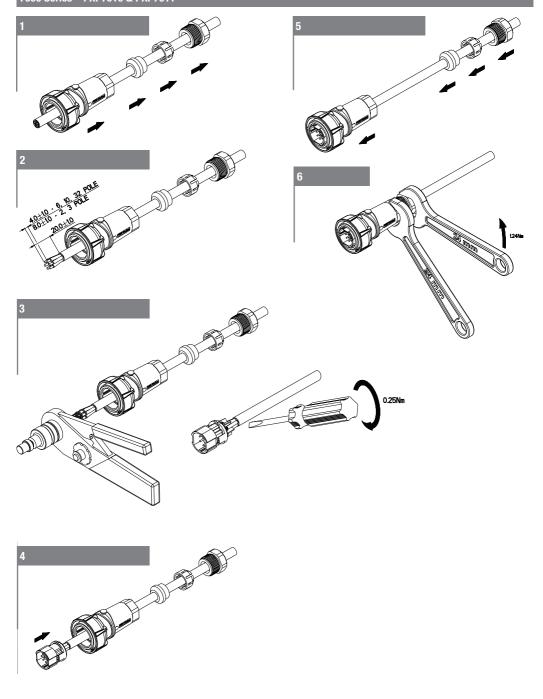

| 10A   | 3A    |
| cUL                    | 25A                | 25A                | 8A                 | 6A    | 2A    |
| Voltage Rating (ac/dc) |                    |                    |                    |       |       |
| CCC, VDE               | 600V               | 600V               | 500V               | 277V  | 200V  |
| UL, cUL                | 600V               | 600V               | 600V               | 600V  | 600V  |
| Conductor              |                    |                    |                    |       |       |
| Accommodation (max)    | 6.0mm <sup>2</sup> | 6.0mm <sup>2</sup> | 1.0mm <sup>2</sup> | 18AWG | 22AWG |

For full technical specification visit; www.elektron-bulgin.com



www.elektron-bulgin.com

GB

# 7000 Series - PXP7010 & PXP7011



# 7000 Series – PXP7012



# 7000 Series