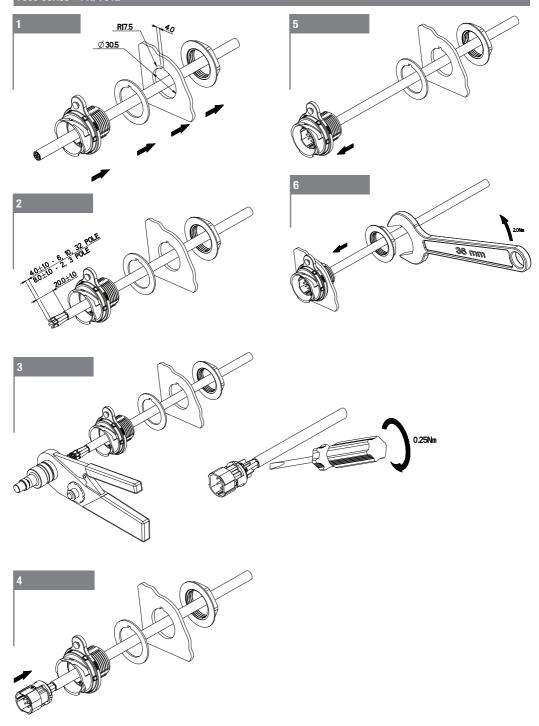

|
| cUL                    | 25A                | 25A                | 8A                 | 6A    | 2A    |
| Voltage Rating (ac/dc) |                    |                    |                    |       |       |
| CCC, VDE               | 600V               | 600V               | 500V               | 277V  | 200V  |
| UL, cUL                | 600V               | 600V               | 600V               | 600V  | 600V  |
| Conductor              |                    |                    |                    |       |       |
| Accommodation (max)    | 6.0mm <sup>2</sup> | 6.0mm <sup>2</sup> | 1.0mm <sup>2</sup> | 18AWG | 22AWG |

For full technical specification visit; www.elektron-bulgin.com



www.elektron-bulgin.com

GB

# 7000 Series - PXP7010 & PXP7011



# 7000 Series – PXP7012



# 7000 Series