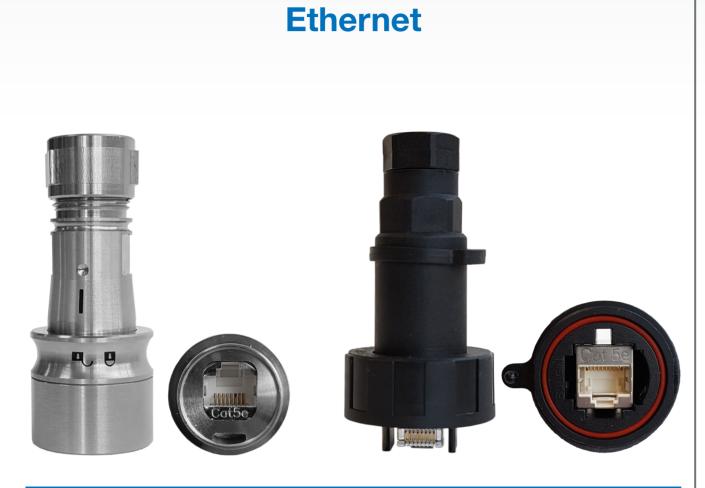

## **Circular Data Connectors**

Specifications

**SMB** 

**USB** 

|                                       | 6000 Series<br>Ethernet                                                                                                                                           | Standard Series<br>Ethernet                                                                                                                                                          | 400 Series<br>SMB                                                                     | 6000 Series<br>USB                                                                               | Standard Series<br>USB                                                                                                 | 400 Series<br>USB                                                                                                                                       | 4000 Series<br>USB                                                                                        |
|---------------------------------------|-------------------------------------------------------------------------------------------------------------------------------------------------------------------|--------------------------------------------------------------------------------------------------------------------------------------------------------------------------------------|---------------------------------------------------------------------------------------|--------------------------------------------------------------------------------------------------|------------------------------------------------------------------------------------------------------------------------|---------------------------------------------------------------------------------------------------------------------------------------------------------|-----------------------------------------------------------------------------------------------------------|
| Type Version Locking Style IP Ratings | Ethernet  Cat5e RJ45  30° Turn  IP67, IP68 & IP69K                                                                                                                | Ethernet  Cat5e RJ45  Screw Thread  IP67, IP68 & IP69K                                                                                                                               | SMB  Coaxial RF  Screw Thread  IP67, IP68 & IP69K                                     | USB<br>USB 2.0<br>30° Turn<br>IP67, IP68 & IP69K                                                 | USB 2.0  Screw Thread  IP67, IP68 & IP69K                                                                              | Mini USB  USB 2.0  Screw Thread  IP67, IP68 & IP69K                                                                                                     | Micro USB  USB 2.0  Bayonet  IP67, IP68 & IP69K                                                           |
| Connector Type                        | Plugs and sockets  Shielded panel mount receptacles (front)  Rewireable connector plugs  Overmolded prewired patch cord cable connectors (single or double ended) | Plugs and sockets  Shielded panel mount receptacles (front, rear or PCB)  Rewireable connector plugs  Overmolded prewired patch cord cable connectors (wire, single or double ended) | Plugs and sockets  SMB Antenna  Prewired, rewireable and panel mount cable connectors | Overmolded cable connectors and panel mount receptacles (front)  USB 'A' & 'B' plugs and sockets | Overmolded cable connectors<br>and panel mount receptacles<br>(front, rear or PCB)  USB 'A' & 'B' plugs<br>and sockets | Overmolded cable connectors<br>and panel mount receptacles<br>(front, rear or PCB)  USB 'A' & 'B' plugs and sockets<br>(mini and standard combinations) | Overmolded cable connectors and panel mount receptacles (rear)  USB 'A' & Micro USB 'B' plugs and sockets |
| Cable Lengths                         | 2m, 3m, 5m                                                                                                                                                        | 2m, 3m, 5m                                                                                                                                                                           | 1m, 3m & 5m (RG-174)                                                                  | 2m, 3m, 5m                                                                                       | 2m, 3m, 5m                                                                                                             | 2m, 3m, 4.5m                                                                                                                                            | 2m, 3m, 5m                                                                                                |
| Housing Material                      | Metal or Plastic                                                                                                                                                  | Plastic                                                                                                                                                                              | Plastic                                                                               | Plastic                                                                                          | Plastic                                                                                                                | Plastic                                                                                                                                                 | Plastic                                                                                                   |
| Diameter over<br>Coupling Ring        | 32mm                                                                                                                                                              | 38mm                                                                                                                                                                                 | 19mm                                                                                  | 32mm                                                                                             | 38mm                                                                                                                   | 19mm                                                                                                                                                    | 19.6mm                                                                                                    |