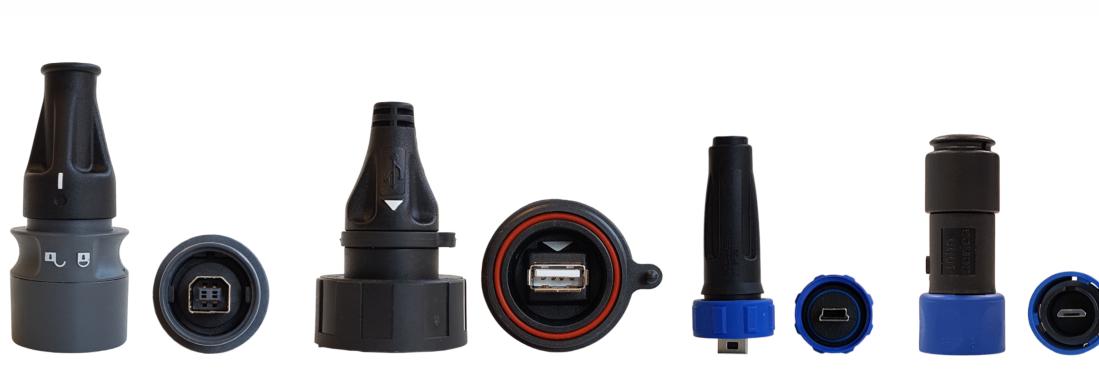

## **Circular Data Connectors**

Specifications

**SMB** 

**USB** 

|                                       | 6000 Series<br>Ethernet                                                                                                                                           | Standard Series<br>Ethernet                                                                                                                                                          | 400 Series<br>SMB                                                                     | 6000 Series<br>USB                                                                               | Standard Series<br>USB                                                                                                 | 400 Series<br>USB                                                                                                                                       | 4000 Series<br>USB                                                                                        |
|---------------------------------------|-------------------------------------------------------------------------------------------------------------------------------------------------------------------|--------------------------------------------------------------------------------------------------------------------------------------------------------------------------------------|---------------------------------------------------------------------------------------|--------------------------------------------------------------------------------------------------|------------------------------------------------------------------------------------------------------------------------|---------------------------------------------------------------------------------------------------------------------------------------------------------|-----------------------------------------------------------------------------------------------------------|
| Type Version Locking Style IP Ratings | Ethernet  Cat5e RJ45  30° Turn  IP67, IP68 & IP69K                                                                                                                | Ethernet  Cat5e RJ45  Screw Thread  IP67, IP68 & IP69K                                                                                                                               | SMB  Coaxial RF  Screw Thread  IP67, IP68 & IP69K                                     | USB<br>USB 2.0<br>30° Turn<br>IP67, IP68 & IP69K                                                 | USB 2.0  Screw Thread  IP67, IP68 & IP69K                                                                              | Mini USB  USB 2.0  Screw Thread  IP67, IP68 & IP69K                                                                                                     | Micro USB  USB 2.0  Bayonet  IP67, IP68 & IP69K                                                           |
| Connector Type                        | Plugs and sockets  Shielded panel mount receptacles (front)  Rewireable connector plugs  Overmolded prewired patch cord cable connectors (single or double ended) | Plugs and sockets  Shielded panel mount receptacles (front, rear or PCB)  Rewireable connector plugs  Overmolded prewired patch cord cable connectors (wire, single or double ended) | Plugs and sockets  SMB Antenna  Prewired, rewireable and panel mount cable connectors | Overmolded cable connectors and panel mount receptacles (front)  USB 'A' & 'B' plugs and sockets | Overmolded cable connectors<br>and panel mount receptacles<br>(front, rear or PCB)  USB 'A' & 'B' plugs<br>and sockets | Overmolded cable connectors<br>and panel mount receptacles<br>(front, rear or PCB)  USB 'A' & 'B' plugs and sockets<br>(mini and standard combinations) | Overmolded cable connectors and panel mount receptacles (rear)  USB 'A' & Micro USB 'B' plugs and sockets |
| Cable Lengths                         | 2m, 3m, 5m                                                                                                                                                        | 2m, 3m, 5m                                                                                                                                                                           | 1m, 3m & 5m (RG-174)                                                                  | 2m, 3m, 5m                                                                                       | 2m, 3m, 5m                                                                                                             | 2m, 3m, 4.5m                                                                                                                                            | 2m, 3m, 5m                                                                                                |
| Housing Material                      | Metal or Plastic                                                                                                                                                  | Plastic                                                                                                                                                                              | Plastic                                                                               | Plastic                                                                                          | Plastic                                                                                                                | Plastic                                                                                                                                                 | Plastic                                                                                                   |
| Diameter over<br>Coupling Ring        | 32mm                                                                                                                                                              | 38mm                                                                                                                                                                                 | 19mm                                                                                  | 32mm                                                                                             | 38mm                                                                                                                   | 19mm                                                                                                                                                    | 19.6mm                                                                                                    |