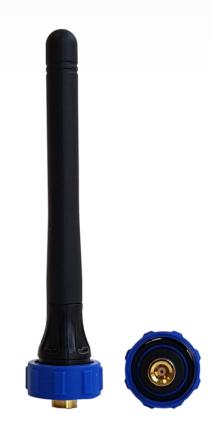

## **Circular Data Connectors**

Specifications

**SMB** 

**USB** 

|                                       | 6000 Series<br>Ethernet                                                                                                                                           | Standard Series<br>Ethernet                                                                                                                                                          | 400 Series<br>SMB                                                                     | 6000 Series<br>USB                                                                               | Standard Series<br>USB                                                                                                 | 400 Series<br>USB                                                                                                                                       | 4000 Series<br>USB                                                                                        |
|---------------------------------------|-------------------------------------------------------------------------------------------------------------------------------------------------------------------|--------------------------------------------------------------------------------------------------------------------------------------------------------------------------------------|---------------------------------------------------------------------------------------|--------------------------------------------------------------------------------------------------|------------------------------------------------------------------------------------------------------------------------|---------------------------------------------------------------------------------------------------------------------------------------------------------|-----------------------------------------------------------------------------------------------------------|
| Type Version Locking Style IP Ratings | Ethernet  Cat5e RJ45  30° Turn  IP67, IP68 & IP69K                                                                                                                | Ethernet  Cat5e RJ45  Screw Thread  IP67, IP68 & IP69K                                                                                                                               | SMB  Coaxial RF  Screw Thread  IP67, IP68 & IP69K                                     | USB<br>USB 2.0<br>30° Turn<br>IP67, IP68 & IP69K                                                 | USB 2.0  Screw Thread  IP67, IP68 & IP69K                                                                              | Mini USB  USB 2.0  Screw Thread  IP67, IP68 & IP69K                                                                                                     | Micro USB  USB 2.0  Bayonet  IP67, IP68 & IP69K                                                           |
| Connector Type                        | Plugs and sockets  Shielded panel mount receptacles (front)  Rewireable connector plugs  Overmolded prewired patch cord cable connectors (single or double ended) | Plugs and sockets  Shielded panel mount receptacles (front, rear or PCB)  Rewireable connector plugs  Overmolded prewired patch cord cable connectors (wire, single or double ended) | Plugs and sockets  SMB Antenna  Prewired, rewireable and panel mount cable connectors | Overmolded cable connectors and panel mount receptacles (front)  USB 'A' & 'B' plugs and sockets | Overmolded cable connectors<br>and panel mount receptacles<br>(front, rear or PCB)  USB 'A' & 'B' plugs<br>and sockets | Overmolded cable connectors<br>and panel mount receptacles<br>(front, rear or PCB)  USB 'A' & 'B' plugs and sockets<br>(mini and standard combinations) | Overmolded cable connectors and panel mount receptacles (rear)  USB 'A' & Micro USB 'B' plugs and sockets |
| Cable Lengths                         | 2m, 3m, 5m                                                                                                                                                        | 2m, 3m, 5m                                                                                                                                                                           | 1m, 3m & 5m (RG-174)                                                                  | 2m, 3m, 5m                                                                                       | 2m, 3m, 5m                                                                                                             | 2m, 3m, 4.5m                                                                                                                                            | 2m, 3m, 5m                                                                                                |
| Housing Material                      | Metal or Plastic                                                                                                                                                  | Plastic                                                                                                                                                                              | Plastic                                                                               | Plastic                                                                                          | Plastic                                                                                                                | Plastic                                                                                                                                                 | Plastic                                                                                                   |
| Diameter over<br>Coupling Ring        | 32mm                                                                                                                                                              | 38mm                                                                                                                                                                                 | 19mm                                                                                  | 32mm                                                                                             | 38mm                                                                                                                   | 19mm                                                                                                                                                    | 19.6mm                                                                                                    |